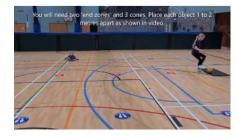

WEEK 1 = https://youtu.be/2t7wkZTzM68

- Dribble and Pass
- Wall sit ball control
- Dribble and Sprint
- Shrink the goal

WEEK 2 = https://youtu.be/TW1hTQ-ETcY

- Try triangle
- Zig Zag drill
- Replay wall ball
- Wave and run