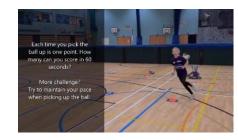

## WSW PERSONAL KS2 VIRTUAL INVASION A-DRILL-A-DAY

You have the Easter Holidays to practice and complete as many personal challenges as you want. We have challenges for balance, co-ordination, agility, power, and speed. Practice to improve your personal best times and scores.