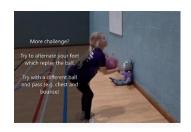

WEEK 1 = https://youtu.be/2t7wkZTzM68

- Dribble and Pass
- Wall sit ball control
- Dribble and Sprint
- Shrink the goal

WEEK 2 = https://youtu.be/TW1hTQ-ETcY

- Try triangle
- Zig Zag drill
- Replay wall ball
- Wave and run